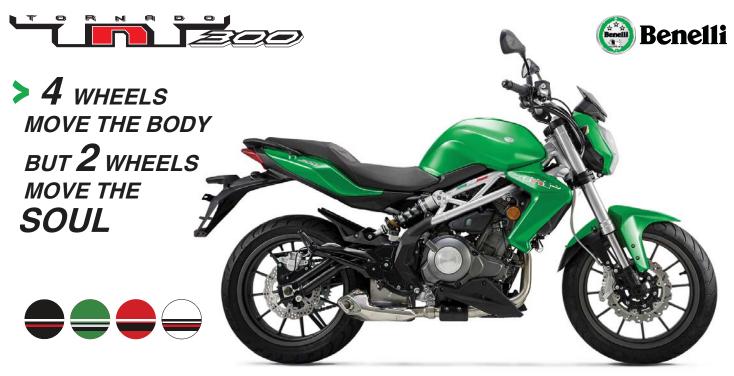

## SPECIFICATIONS\*

| ENGINE                   |                                                                                                   |
|--------------------------|---------------------------------------------------------------------------------------------------|
| Engine Type              | Inline 2 Cylinder, 4 Stroke, Liquid Cooled, 4 Valves Per Cylinde<br>Dual OverHead Camshaft (DOHC) |
| Displacement             | 282 cc                                                                                            |
| Bore x Stroke            | 61 mm x 42.7 mm                                                                                   |
| Compression Ratio        | 12 : 1                                                                                            |
| Rated Output             | 32.2 hp @ 10,500 rpm                                                                              |
| Rated Torque             | 18.4 lb· ft @ 6,500 rpm                                                                           |
| Fuel Supply              | EFI                                                                                               |
| Ignition                 | TLI                                                                                               |
| Starter                  | Electric                                                                                          |
| Transmission             | 6 Speed                                                                                           |
| CHASSIS                  |                                                                                                   |
| Front Suspension         | 41 mm Rebound Adjustable Forks, Inverted; 135 mm Travel                                           |
| Rear Suspension          | Spring Pre-load and Rebound Adjustable Shock; 42 mm Trave                                         |
| Front Brake              | Dual Disc Ø 260 mm, w/ 4 Piston Caliper                                                           |
| Rear Brake               | Disc Ø 240 mm, w/ 2 Piston Caliper                                                                |
| Front Tire               | 110/70 - 17                                                                                       |
| Rear Tire                | 140/70 - 17                                                                                       |
| DIMENSIONS               |                                                                                                   |
| LxWxH                    | 83.7 x 31.5 x 44.5 inches                                                                         |
| Seat Height              | 31.3 inches                                                                                       |
| Wheelbase                | 55.31 inches                                                                                      |
| Minimum Ground Clearance | 5.5 inches                                                                                        |
| Fuel Tank Capacity       | 4.2 gallons                                                                                       |
| Dry Weight               | 404 pounds                                                                                        |
| OTHER                    |                                                                                                   |
| Color                    | Black, Green, Red, White                                                                          |
|                          |                                                                                                   |