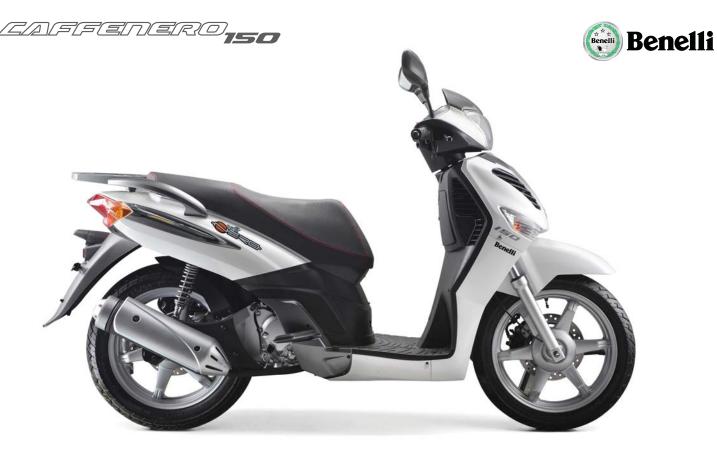

## SPECIFICATIONS\*

| ENGINE                   |                                         |
|--------------------------|-----------------------------------------|
| ENGINE TYPE              | Single Cylinder, 4 Stroke, Water Cooled |
| DISPLACEMENT             | 150.1 cc                                |
| RATED POWER              | 12.9 hp @ 7,500 rpm                     |
| RATED TORQUE             | 9.8 lb∙ ft @ 6,000 rpm                  |
| FUEL SYSTEM              | EFI                                     |
| STARTER                  | Electric                                |
| TRANSMISSION             | V-Belt Automatic                        |
| CHASSIS                  |                                         |
| FRONT SUSPENSION         | Telescopic Forks                        |
| FRONT TRAVEL             | 90 mm                                   |
| REAR SUSPENSION          | Telescopic Coil Spring Oil Damped       |
| REAR STROKE              | 50 mm                                   |
| FRONT BRAKE              | Disc Ø 250 mm                           |
| REAR BRAKE               | Disc Ø 250 mm                           |
| FRONT TIRE               | 100/80 - 16                             |
| REAR TIRE                | 120/80 - 16                             |
| DIMENSIONS               |                                         |
| LxWxH                    | 81.5 x 29 x 48 inches                   |
| SEAT HEIGHT              | 31.5 inches                             |
| WHEELBASE                | 54 inches                               |
| MINIMUM GROUND CLEARANCE | 5 inches                                |
| FUEL TANK CAPACITY       | 1.98 gallons                            |
| DRY WEIGHT               | 330 pounds                              |